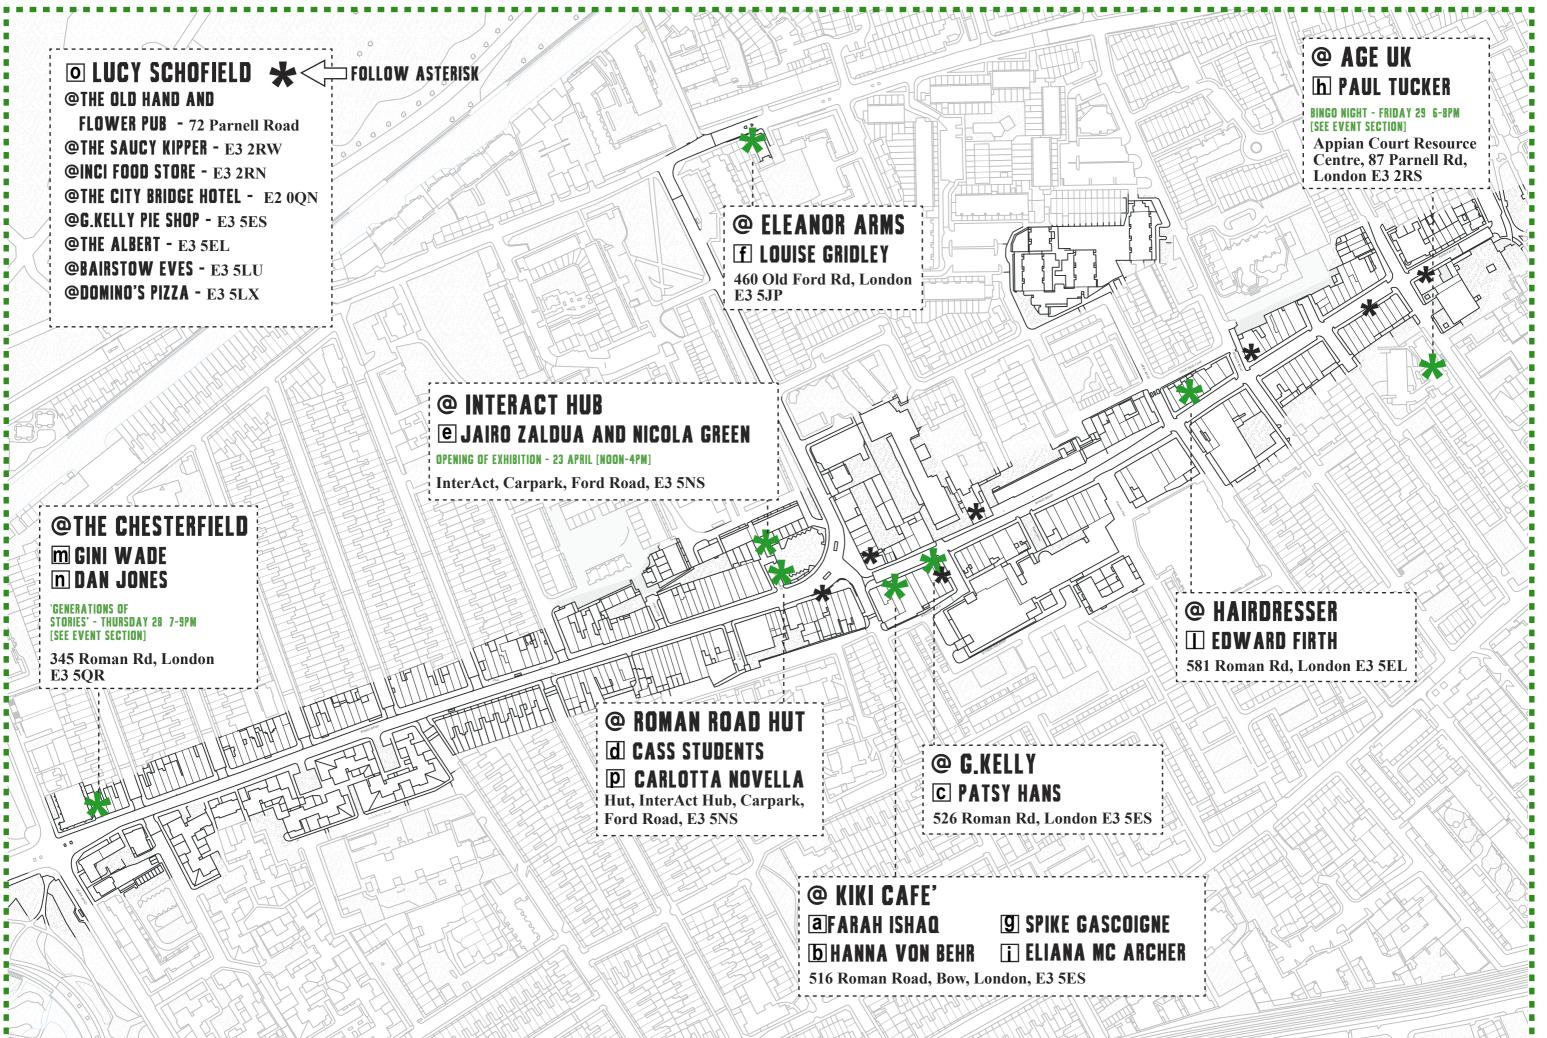

#### MAP OF ARTISTS EXHIBITING IN ROMAN ROAD:

A GENERATIONAL EXHIBITION ABOUT AND ON ROMAN ROAD WITH WORK OF COCAL AND WISHTING ARTISTS IN PARTNERSHIP WITH ROMAN ROAD BUSINESSES AND COMMUNITEY GROUPS

#### **ARTISTS EXHIBITING:**

a FARAH ISHAQ

'FIVE TIMES AROUND THE SUN' LINO AND ACRYLIC HAND PULLED PRINTS

'BUBBA'

LINO CUT ON PAPER/SPRAY PAINT ON CANVAS

**b** HANNA VON BEHR

'GENERATION ME'
PHOTOGRAPHIC COLLAGE AND INSTALLATION

C PATSY HANS

CUTLERY WILL OUTLIVE US ALL'

- JOHN CASS ARCHITECTURE STUDENTS
  COMIC BOOKS TELLING THE STORIES
  OF ROMAN ROAD BUSINESSES OWNERS
- MY CHILDHOOD'S FAITH' INSTALLATION
- FROZEN MOMENTS' PAINTINGS (BACK ROOM)
- 9 SPIKE GASCOIGNE 'GENERATION'

h PAUL TUCKER

'HOME FROM HOME' - PHOTOGRAPHY' BINGO NIGHT - FRIDAY 29 G-8PM SEE EVENT SECTION 大大

- ELIANA MC ARCHER
- EDWARD FIRTH
  'NEWS' WINDOW PAINTING
- GINI WADE
  'RE-GENERATION'
- TO DAN JONES

  'EAST END GENERATIONS'

  'GENERATIONS OF STORIES' THURSDAY 28 7-9PM

  SEE EVENT SECTION \*
- UCY SCHOFIELD

  'WHERE IS MY BOOZER GONE (WMBG?)'

  THE ROMAN ROAD PAST AND PRESENT PUB SOCIAL ADVENTURE
- P CARLOTTA NOVELLA
  "INDUSTRIOUS NEIGHBOURHOOD"
  DRAWINGS 8 PUBLICATIONS

### **OPENING TIMES & EVENTS:**

STANDARD OPENING TIMES **SAM-SPM**\*

'TO RECEIVE MORE INFORMATION ABOUT OPENING TIMES AND LOCATIONS PLEASE CHECK THE 'INTERACT ROMAN ROAD' FACEBOOK PAGE OR VISIT ARTCATCHER.CO.UK

## \*EAST END BACKPASSAGES 'GENERATIONS OF STORIES'

@ THE CHESTERFIELD 345 ROMAN RD, LONDON E3 5QR

JOIN YOUR HOST BAFTA AWARD WINNING WRITER AND STAND-UP TOUR GUIDE ALAN GILBEY FOR AN HOUR OF TALES LESS TOLD FROM THE SIDESTREETS OF EAST LONDON SOCIAL HISTORY. THE ILLUSTRATIVE GENIUS OF LOCAL ARTIST DAN JONES AND THE VERBAL DEXTERITY OF SEVEN EAST END STORYTELLERS WILL COMBINE IN AN HOUR OR SO OF SHORT, FUNNY, DRAMATIC, POIGNANT AND EVOCATIVE STORIES FROM THE AREA. OFTEN TOLD IN SURPRISING WAYS.

### FRIDAY 29 APRIL, 6-8PM \*\* BINGO NIGHT

@ AGE UK, APPIAN COURT RESOURCE CENTRE, 87 PARNELL RD, LONDON E3 2RS

ORGANISED BY THE COMMUNITY GROUP THE GEEZERS IN COLLABORATION WITH PUBLIC WORKS GROUP AND AGE UK. WITH GREAT PRIZES AND MUSICAL LIFE ACCOMPANIMENT BY RAGTIME PIANIST CHRIS HILL.